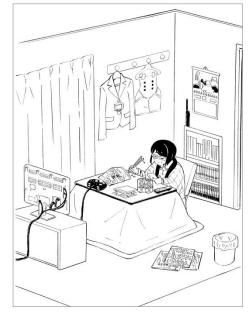

In the first section, we will feature works set in the era when Tokyo was called Edo. When we say Japan in the past, you might think of a story where samurai and ninja appear. However, it was not until the time civil conflicts ended and warriors such as samurai and ninja were no longer active after the end of the 16th century that the government functions of Japan were transferred to the present place in Tokyo, which started to develop as a city. Having entered a peaceful, stable era may have contributed to the development of a rich urban culture by the local people. In addition to works full of bloody swordplay, the daily lives of the people around that time have inspired many fictional works.