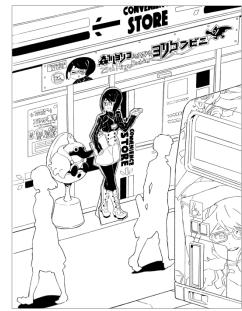

# - Museum Shop: Little Akihabara & Little Otome Road

Akihabara and the "Otome Road" in Ikebukuro are replicated in Paris. Not only stores and their displays are reproduced in this section, but it is also made possible to actually purchase goods related to MANGA and similar. The distinct preferences and interests of male and female fans, and the fact that two separate specialized areas developed respectively in Akihabara and Ikebukuro are also characteristics of the relationship between Japan's MANGA and the city of <Tokyo>.